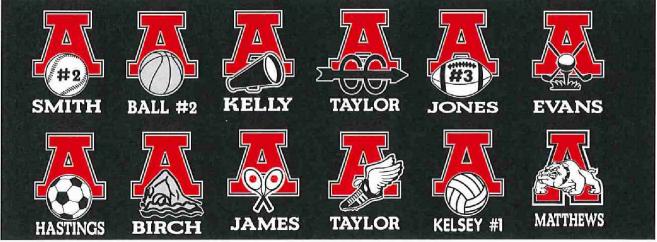

## AUSTIN BULLDOGS YARD SIGNS

Show your school spirit with an AHS Yard sign & car decal.
All student athletes are welcome to purchase yard signs!

| NAME AS IT SHOULD APPEAR ON SIGN:                                                                                                                                                              |               |
|------------------------------------------------------------------------------------------------------------------------------------------------------------------------------------------------|---------------|
| Athlete's last name:                                                                                                                                                                           | Phone #:      |
| Player number (if applicable): #                                                                                                                                                               | Senior year:  |
| Circle Sport for Sign(s): baseball - basketball - cheer - cross country - diving - football - golf soccer - softball - swimming - tennis - track - volleyball - bulldog mascot (no sport)      |               |
| No. of Yard signs for ONE s                                                                                                                                                                    | port:x \$45   |
| Additional sport <u>yard-sign</u> a                                                                                                                                                            | dd- on:x \$12 |
|                                                                                                                                                                                                | TOTAL DUE:    |
| Checks should be made payable to: SFA Athletic Booster Club  Please turn in this form with payment to the coordinator for your AHS sport.  Coordinator Contact:  ORDERS ARE DUE NO LATER THAN: |               |